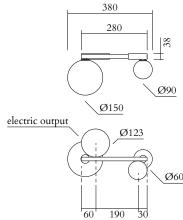

### **PRODUCT**

Line, Globes and Discs 320 Ceiling light / Short / 2 globes

## TECHNICAL DETAILS

Globe Ø90: 1 x G9 LED 5W max Globe Ø150: 1 x G9 LED 5W max 110-230V IP20 Light bulbs not included