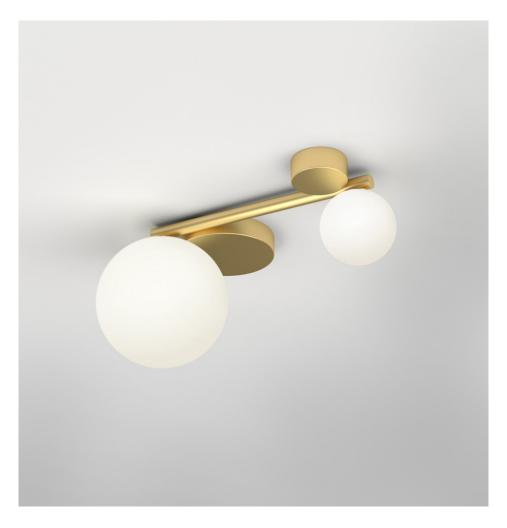

### **PRODUCT**

Line, Globes and Discs 320 Ceiling light / Short / 2 globes

# MATERIALS AND COLOUR OPTIONS

Brushed brass; white glass

#### **VERSIONS**

Brushed brass structure 320OL-C02-BR01

## TECHNICAL DETAILS

Globe Ø90: 1 x G9 LED 5W max Globe Ø150: 1 x G9 LED 5W max 110-230V IP20 Light bulbs not included