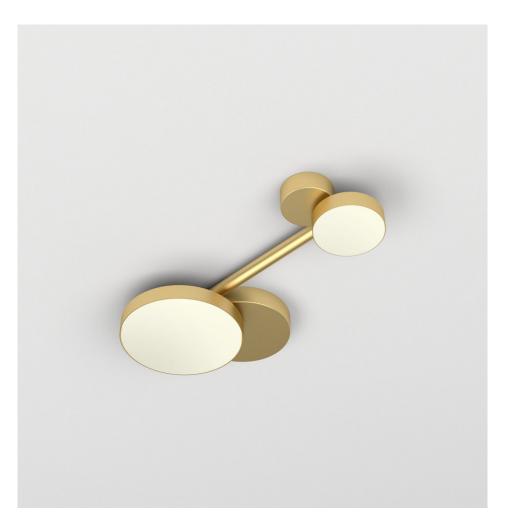

### **PRODUCT**

Line, Globes and Discs 320 Ceiling light / Short / 2 circles

# MATERIALS AND COLOUR OPTIONS

Brushed brass; white acrylic

#### **VERSIONS**

Brushed brass structure 320OL-C08-BR01

## LED SPECIFICATION

Built in LED 20W Input voltage EU: 230V Input voltage US: 110V Output voltage: 24V

2700K IP20