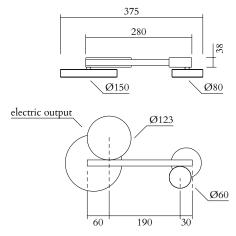

### **PRODUCT**

Line, Globes and Discs 320 Ceiling light / Short / 2 circles

# MATERIALS AND COLOUR OPTIONS

Brushed brass; white acrylic

#### **VERSIONS**

Brushed brass structure 320OL-C08-BR01

## LED SPECIFICATION

Built in LED 20W Input voltage EU: 230V Input voltage US: 110V Output voltage: 24V

2700K IP20