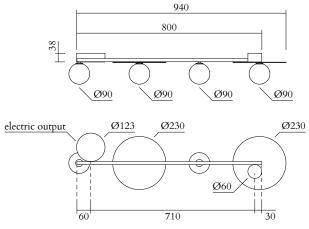

### **PRODUCT**

Line, Globes and Discs 320 Ceiling light / Medium / 4 globes + 2 discs

## TECHNICAL DETAILS

4 x G9 LED 5W max 110-230V IP20 Light bulbs not included