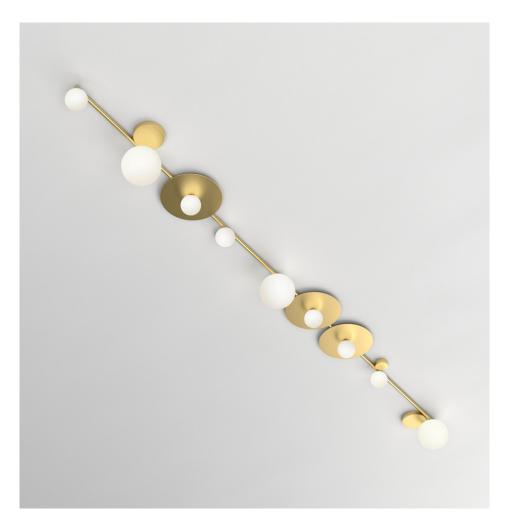

### **PRODUCT**

Line, Globes and Discs 320 Ceiling light / Long / 9 globes + 3 discs

# MATERIALS AND COLOUR OPTIONS

Brushed brass; white glass

#### **VERSIONS**

Brushed brass structure 320OL-C03-BR01

## TECHNICAL DETAILS

Globe Ø90: 6 x G9 LED 5W max Globe Ø150: 3 x G9 LED 5W max 110-230V IP20 Light bulbs not included