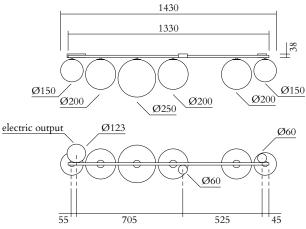

### **PRODUCT**

Line, Globes and Discs 320 Ceiling light / Medium / 6 globes

# MATERIALS AND COLOUR OPTIONS

Brushed brass; white glass

#### **VERSIONS**

Brushed brass structure 320OL-C05-BR01

## TECHNICAL DETAILS

Light bulbs not included

Globes Ø150: 2 x G9 LED 5W max Globes Ø200: 3 x E27 LED 10W max (US: E26) Globe Ø250: 1 x E27 LED 10W max (US: E26) 110-230V IP20

# MADE IN

Germany

Sizes in mm. Flat attachments available under request. Variations in colour and size are available for some collections, please contact Areti for more details.