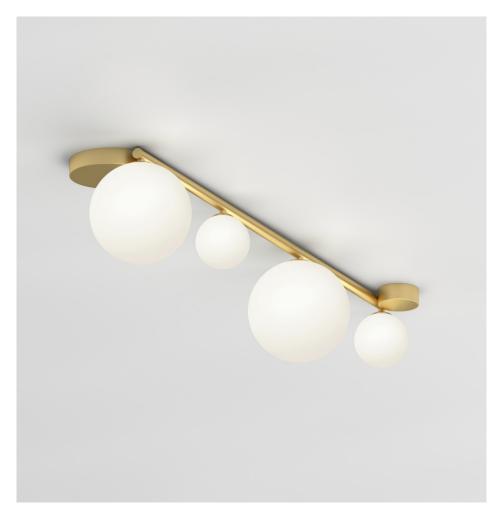

### **PRODUCT**

Line, Globes and Discs 320 Ceiling light / Medium / 4 globes

# MATERIALS AND COLOUR OPTIONS

Brushed brass; white glass

#### **VERSIONS**

Brushed brass structure 320OL-C01-BR01

## TECHNICAL DETAILS

Globes Ø90: 2 x G9 LED 5W max Globes Ø150: 2 x G9 LED 5W max 110-230V IP20 Light bulbs not included