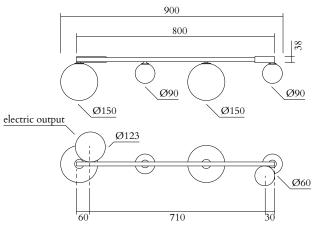

### **PRODUCT**

Line, Globes and Discs 320 Ceiling light / Medium / 4 globes

## TECHNICAL DETAILS

Globes Ø90: 2 x G9 LED 5W max Globes Ø150: 2 x G9 LED 5W max 110-230V IP20 Light bulbs not included