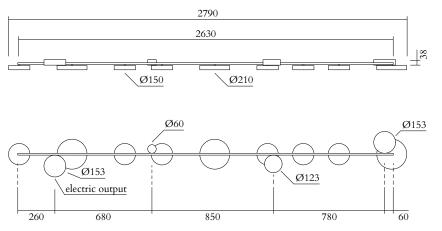

### **PRODUCT**

Line, Globes and Discs 320 Ceiling light / Long / 9 globes + 3 discs

# MATERIALS AND COLOUR OPTIONS

Brushed brass; white glass

#### **VERSIONS**

Brushed brass structure 320OL-C03-BR01

## TECHNICAL DETAILS

Globe Ø90: 6 x G9 LED 5W max Globe Ø150: 3 x G9 LED 5W max 110-230V IP20 Light bulbs not included

### MADE IN

Germany

Sizes in mm. Flat attachments available under request. Variations in colour and size are available for some collections, please contact Areti for more details.