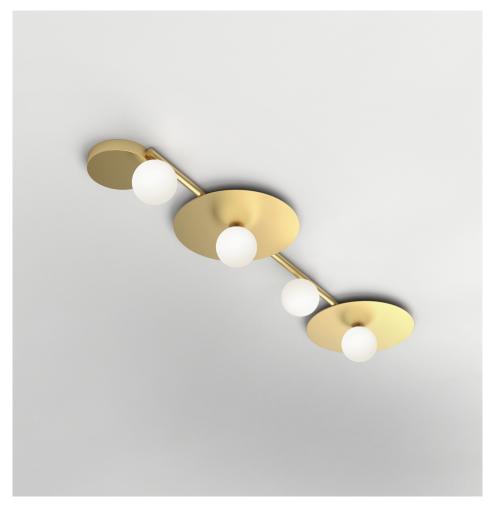

### **PRODUCT**

Line, Globes and Discs 320 Ceiling light / Medium / 4 globes + 2 discs

# MATERIALS AND COLOUR OPTIONS

Brushed brass; white glass

### **VERSIONS**

Brushed brass structure 320OL-C04-BR01

## TECHNICAL DETAILS

4 x G9 LED 5W max 110-230V IP20 Light bulbs not included