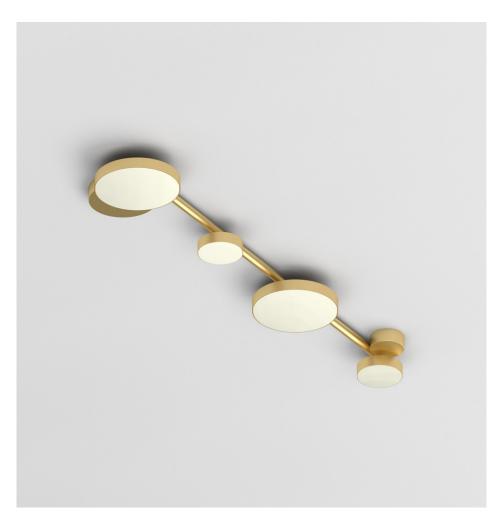

### **PRODUCT**

Line, Globes and Discs 320 Ceiling light / Medium / 4 circles

# MATERIALS AND COLOUR OPTIONS

Brushed brass; white acrylic

#### **VERSIONS**

Brushed brass structure 320OL-C07-BR01

## LED SPECIFICATION

Built in LED 40W Input voltage EU: 230V Input voltage US: 110V Output voltage: 24V

2700K IP20