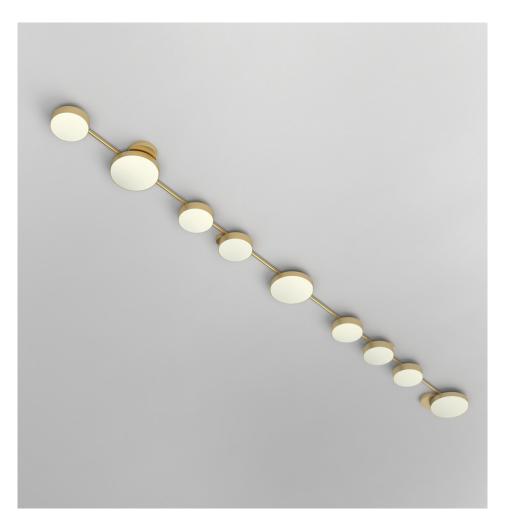

### **PRODUCT**

Line, Globes and Discs 320 Ceiling light / Long / 9 globes + 3 discs

# MATERIALS AND COLOUR OPTIONS

Brushed brass; white glass

#### **VERSIONS**

Brushed brass structure 320OL-C03-BR01

## TECHNICAL DETAILS

Globe Ø90: 6 x G9 LED 5W max Globe Ø150: 3 x G9 LED 5W max 110-230V IP20 Light bulbs not included