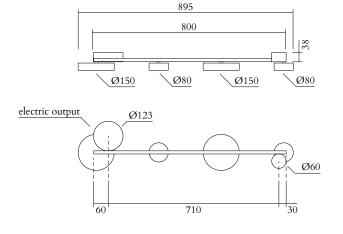

### **PRODUCT**

Line, Globes and Discs 320 Ceiling light / Medium / 4 circles

# MATERIALS AND COLOUR OPTIONS

Brushed brass; white acrylic

#### **VERSIONS**

Brushed brass structure 320OL-C07-BR01

## LED SPECIFICATION

Built in LED 40W Input voltage EU: 230V Input voltage US: 110V Output voltage: 24V

2700K IP20