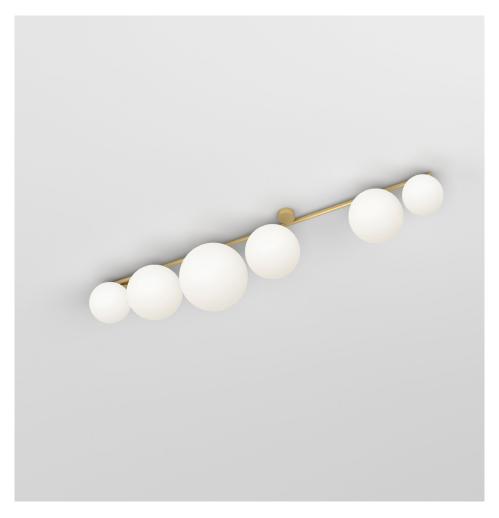

### **PRODUCT**

Line, Globes and Discs 320 Ceiling light / Medium / 6 globes

# MATERIALS AND COLOUR OPTIONS

Brushed brass; white glass

#### **VERSIONS**

Brushed brass structure 320OL-C05-BR01

## TECHNICAL DETAILS

Light bulbs not included

Globes Ø150: 2 x G9 LED 5W max Globes Ø200: 3 x E27 LED 10W max (US: E26) Globe Ø250: 1 x E27 LED 10W max (US: E26) 110-230V IP20