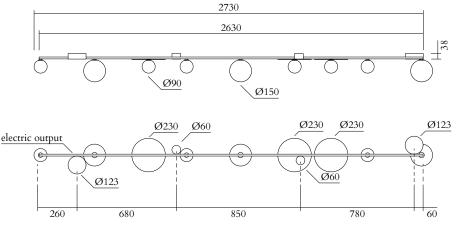

### **PRODUCT**

Line, Globes and Discs 320 Ceiling light / Long / 9 globes + 3 discs

## TECHNICAL DETAILS

Globe Ø90: 6 x G9 LED 5W max Globe Ø150: 3 x G9 LED 5W max 110-230V IP20 Light bulbs not included