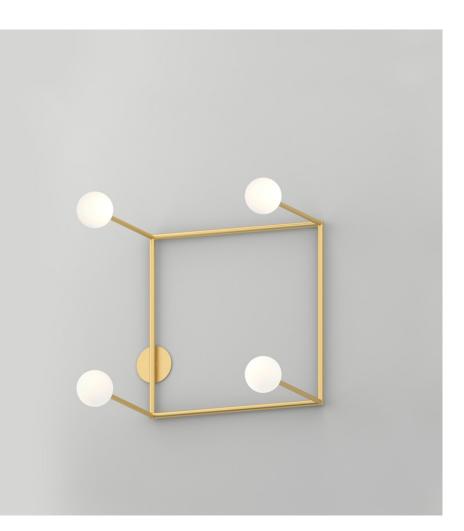

### PRODUCT

Floating 551 Wall light

## MATERIALS AND COLOUR OPTIONS

Brushed brass; powder coated metal; nickel; white glass

### TECHNICAL DETAILS

4 x G9 LED 5W max 110-230V IP20 Lights bulbs not included

MADE IN

Germany

Sizes in mm. Flat attachments available under request. Variations in colour and size are available for some collections, please contact Areti for more details.