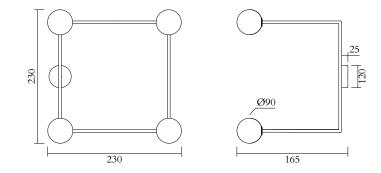

### TECHNICAL DETAILS

4 x G9 LED 5W max 110-230V IP20 Lights bulbs not included

MADE IN

Germany

Sizes in mm. Flat attachments available under request. Variations in colour and size are available for some collections, please contact Areti for more details.